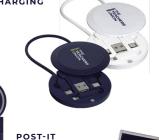

# **STATIONERY**

£4.72

POST-IT BOOKMARK £0.99

> BADGE £1.00

More colours available