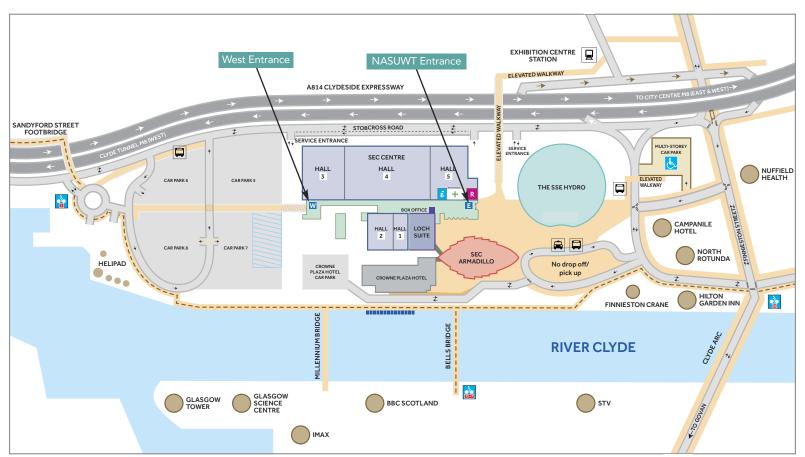

## **SEC Venue and Local Area**

## How to get to the SEC

The SEC is conveniently situated for motorists, just off the M8 motorway and with plenty of parking. The postcode for your satnav for the venue is G3 8YW. https://www.sec.co.uk/visitor-information

## Parking

The main multi-storey at 10 Stobcross Road, G3 8YW is operated by Glasgow City Council. Further information is available from the operator's website.